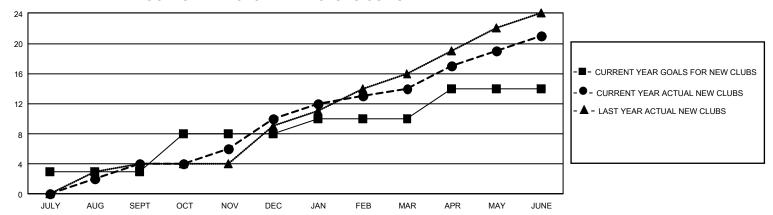

## GOALS AND ACTUAL NEW CLUBS CUMULATIVE

## GMT Constitutional Area 8, Group D

REPORT DOES NOT INCLUDE CLUBS IN UNDISTRICTED AREAS.

| Clubs                 |               |           |               | Members               |                           |                         |                                                    |
|-----------------------|---------------|-----------|---------------|-----------------------|---------------------------|-------------------------|----------------------------------------------------|
| RESULTS FOR 2021-2022 |               |           |               | RESULTS FOR 2021-2022 |                           |                         |                                                    |
| QUARTER               | NEW CLUB GOAL | NEW CLUBS | DROPPED CLUBS | QUARTER M             | IEMBER GROWTH NET<br>GOAL | MEMBER GROWTH<br>ACTUAL | DROPPED MEMBERS<br>ACTUAL (including<br>transfers) |
| JULY/AUG/SEPT         | 9             | 4         | 15            | JULY/AUG/SEP          | T 58                      | 185                     | 381                                                |
| OCT/NOV/DEC           | 15            | 6         | 13            | OCT/NOV/DEC           | 85                        | 486                     | 544                                                |
| JAN/FEB/MAR           | 6             | 4         | 6             | JAN/FEB/MAR           | 55                        | 430                     | 332                                                |
| APR/MAY/JUNE          | 12            | 7         | 4             | APR/MAY/JUNE          | 75                        | 561                     | 441                                                |