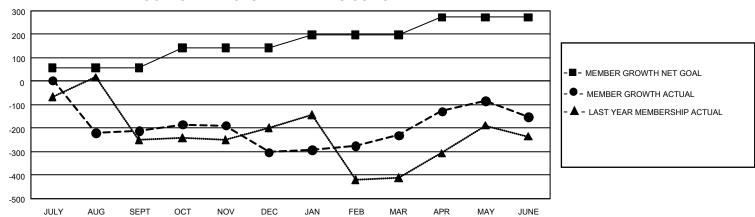

## GOALS AND ACTUAL MEMBERS CUMULATIVE

| DROPPED CLUBS: 38       |              | 141 CLUBS OF 216 ADDED 1<br>OR MORE NEW MEMBERS | GENDER DISTRIBUTION                |                |  |
|-------------------------|--------------|-------------------------------------------------|------------------------------------|----------------|--|
|                         |              |                                                 | MALE                               | 1,620 (40.12%) |  |
|                         |              | 1                                               | FEMALE                             | 2,413 (59.76%) |  |
| DROPPED MEMBERS         |              |                                                 | NON BINARY                         | 1 (0.02%)      |  |
| DECEASED                | 26           |                                                 | PREFER NOT TO ANSWER               | 4 (0.10%)      |  |
| CLUB CANCELLED<br>OTHER | 569<br>1,101 | CLICK HERE FOR                                  | TOTAL FAMILY UNIT MEMBERS 605      |                |  |
| TOTAL                   | 1,696        | CUMULATIVE MEMBERSHIP DATA                      | FAMILY MEMBERS PAYING HALF DUES 36 |                |  |

## GMT Constitutional Area 8, Group D

REPORT DOES NOT INCLUDE CLUBS IN UNDISTRICTED AREAS.

| Clubs                 |               |           |               | Members               |                           |                         |                                                    |
|-----------------------|---------------|-----------|---------------|-----------------------|---------------------------|-------------------------|----------------------------------------------------|
| RESULTS FOR 2021-2022 |               |           |               | RESULTS FOR 2021-2022 |                           |                         |                                                    |
| QUARTER               | NEW CLUB GOAL | NEW CLUBS | DROPPED CLUBS | QUARTER M             | IEMBER GROWTH NET<br>GOAL | MEMBER GROWTH<br>ACTUAL | DROPPED MEMBERS<br>ACTUAL (including<br>transfers) |
| JULY/AUG/SEPT         | 9             | 4         | 15            | JULY/AUG/SEP          | T 58                      | 185                     | 381                                                |
| OCT/NOV/DEC           | 15            | 6         | 13            | OCT/NOV/DEC           | 85                        | 486                     | 544                                                |
| JAN/FEB/MAR           | 6             | 4         | 6             | JAN/FEB/MAR           | 55                        | 430                     | 332                                                |
| APR/MAY/JUNE          | 12            | 7         | 4             | APR/MAY/JUNE          | 75                        | 561                     | 441                                                |